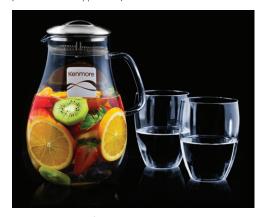

#### **GET THIS FREE GIFT**

(available while supplies last)

Deluxe Glass Infuser Pitcher with 2 Glasses

Make your own infused water flavored with your favorite fruits.

**Note:** Valid on new purchases only. Not valid if product is returned or exchanged. Offer available while supplies last.