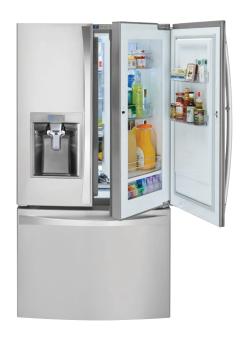

### Trio<sup>®</sup> Refrigerator Models 74015, 74023, 74032, 74043, 75043, 74093, 72489 & 79993

#### **INSTRUCTIONS:**

Make sure members know about this special promotion by positioning the enclosed POP directly above the dispenser as shown.

POP should be placed on any of the refrigerator models shown on 5/18/17 and removed after 7/9/17.

79993

74015

74023

**Free Gift with Purchase:** We're offering members a **FREE GIFT** (via mail-in redemption) when they buy an eligible Kenmore Elite or Kenmore Pro French door refrigerator. Please take a moment to review the enclosed POP and rebate form with your sales team and make sure they are familiar with the offer and with the rebate redemption process. You can make copies locally of the enclosed rebate form or you can direct members to download the rebate form at **www.kenmore.com/infuserrebate** 

74043 / 75043

74093

74032

72489