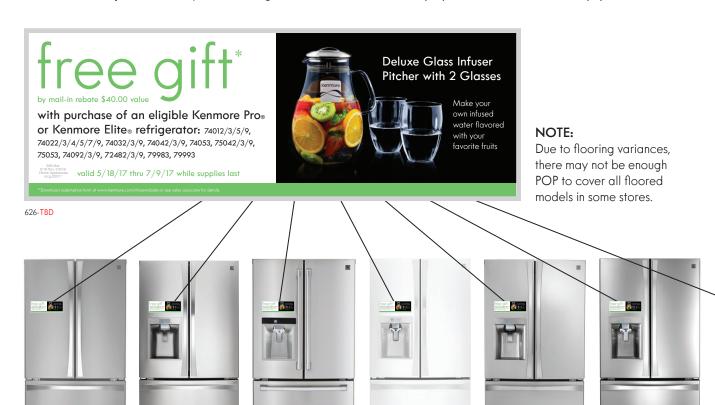

# free oift\* by mail-in rebate \$40.00 value

with purchase of an eligible Kenmore Pro® or Kenmore Elite® refrigerator: 74012/3/5/9, 74022/3/4/5/7/9, 74032/3/9, 74042/3/9, 74053, 75042/3/9, 75053, 74092/3/9, 72482/3/9, 79983, 79993

626-tbd 5/18 thru 7/9/16 Home Appliances

valid 5/18/17 thru 7/9/17 while supplies last

mcg.uss17

\*Download redemption form at www.kenmore.com/infuserrebate or see sales associate for detail

## POP INSTALLATION INSTRUCTIONS

RUSH
to
Home Appliance
floor.
Time Sensitive POP.
Install 5/18/17

#### **INSTRUCTIONS:**

Make sure members know about this special promotion by positioning the enclosed POP directly above the dispenser as shown.

POP should be placed on any of the refrigerator models shown on 5/18/17 and removed after 7/9/17.