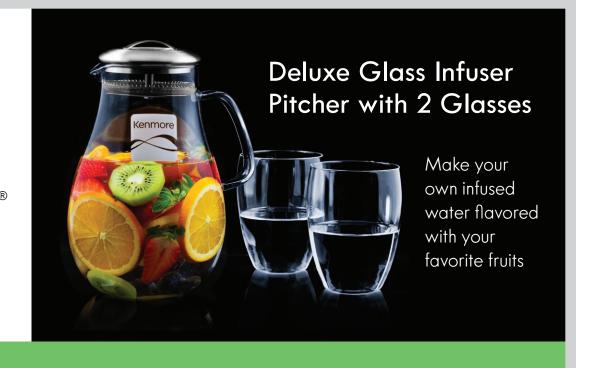

#### **GET THIS FREE GIFT**

(available while supplies last)

Deluxe Glass Infuser Pitcher with 2 Glasses

Make your own infused water flavored with your favorite fruits.

**Note:** Valid on new purchases only. Not valid if product is returned or exchanged. Offer available while supplies last.