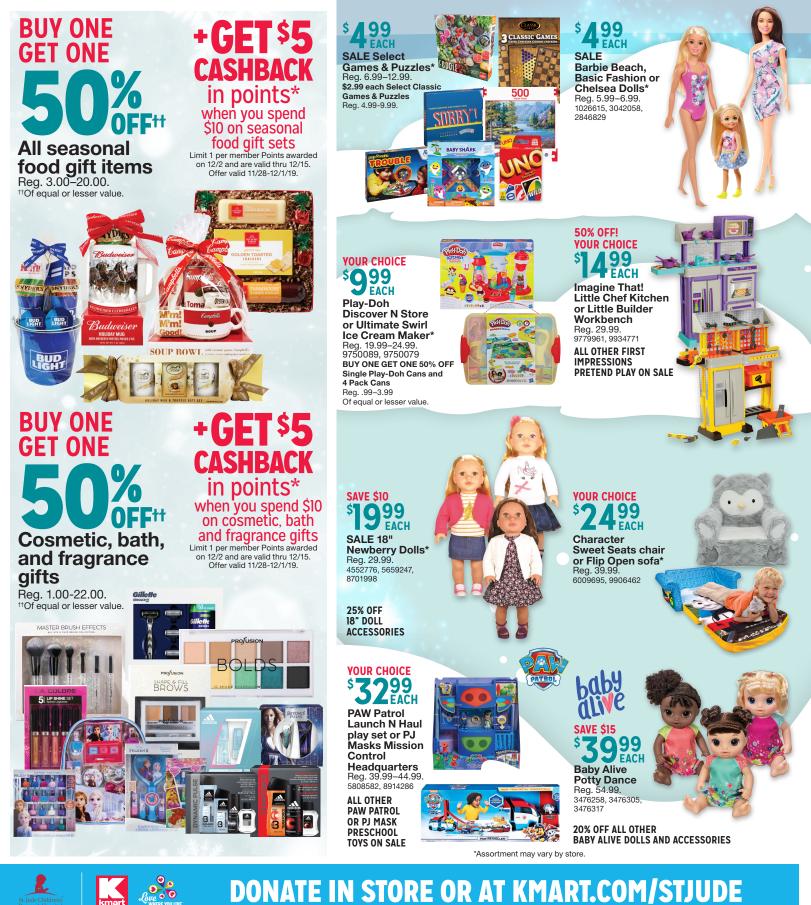

5

\$27.99 MICARGI 12" DRAGON OR DIAMOND BIKE Reg. 54.99. 1715104, 1715108 Also available in 16" and 20"

\$97.99 RAZOR ELECTRIC POWER CORE E90 SCOOTER Reg. 149.99 8834430, 8834526

A

**500% Adult & Strategy Games\*** Reg. 11.99-52.99. 10058208, 8390229,

5315208, 1056922

sparking

<sup>††</sup>Of equal or lesser value.

BUY ONE GET ONE

BATTLESHIP

**Fisher Price, VTech & LeapFrog Infant Toys** Reg. 2.99–139.99. <sup>10</sup>Of equal or lesser value. Exclusions may apply. **50% Cosmetic & Jewelry Activities\*** Reg. 3.99–52.99. 4426644, 8283448, 8310555, <sup>11</sup>Of equal or lesser value. BUY ONE GET ONE 50% OFF\*

Radio Control Toys\* Reg. 7.99–99.99. 1357503 <sup>t†</sup>Of equal or lesser value.

**20%** Assorted Girls Collectibles\* Reg. 2.99–84.99. 1503643, 9646155

**BUY ONE** 

**GET ONE** 

Music, Karaoke & Music Accessories\* Reg. 2.99–59.99. 2757039, 7943734, 9832847 <sup>11</sup>Of equal or lesser value.

DEALS NOW. EASY PAYMENTS LATER. See store for details.

BUY ONE GET ONE

**50% Transformers Toys\*** Reg. 2.99–54.99. 10057788 <sup>+</sup>Of equal or lesser value.

5\_S1128LT2232712\_05A